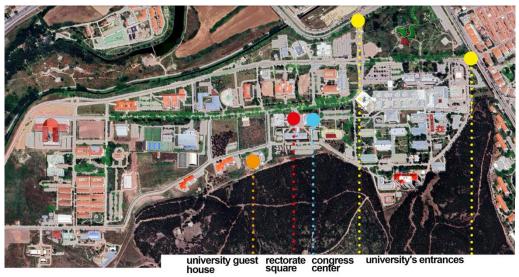

### LOCATION



Eskişehir



ESOGU Meşelik Campus











## **DIGICULTGAME INFO**



### ESKİŞEHİR

The area is inhabited since before the Phrygians founded Doryleaum near today's Eskisehir. The area to the south of Eskişehir is known as " Phrygian Valley" even today and contains many remnants from Phrygians (some parts of the valley is within the borders of Kütahya and Afyonkarahisar provinces). Eskişehir is a haven of liberalism in a largely conservative region, which stems from the large student population, as well as the already- progressive-minded culture of refugees from Crimea and Balkans settled in the city in the late 19th century during the decline of Ottoman Empire, descendants of whom constitute most of the native population. https://www.eskisehir.bel.tr/assets/dosyalar/tanitim-katalogu/eng.pdf