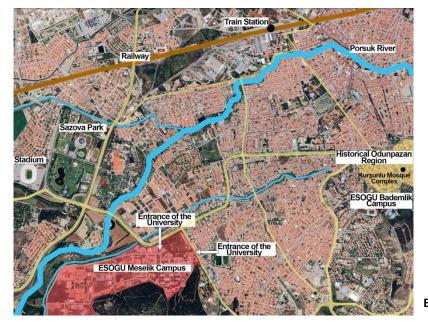

### LOCATION



Eskişehir



ESOGU Meşelik Campus











## **DIGICULTGAME INFO**



### ESKİŞEHİR

The area is inhabited since before the Phrygians founded Doryleaum near today's Eskisehir. The area to the south of Eskişehir is known as " Phrygian Valley" even today and contains many remnants from Phrygians (some parts of the valley is within the borders of Kütahya and Afyonkarahisar provinces). Eskişehir is a haven of liberalism in a largely conservative region, which stems from the large student population, as well as the already- progressive-minded culture of refugees from Crimea and Balkans settled in the city in the late 19th century during the decline of Ottoman Empire, descendants of whom constitute most of the native population. https://www.eskisehir.bel.tr/assets/dosyalar/tanitim-katalogu/