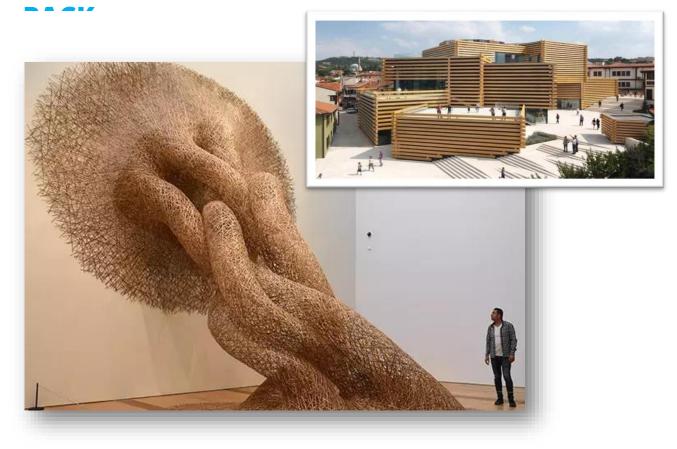

#### **MUST- SEEN MUSEUMS IN OLD TOWN**

-Odunpazarı Modern Museum (OMM) -The Contemporary Glass Arts & Eskişehir Urban Memory Museum -YılmazBüyükerşen wax sculptures museum -KurşunluKülliyesi Complex -Meerschaum Gallery -Museum of the Republican History -Turkish Bath Museum -Wooden Works Museum

## **DIGICULTGAME INFO**

OMM

Wax Museum

**Bath Museum** 