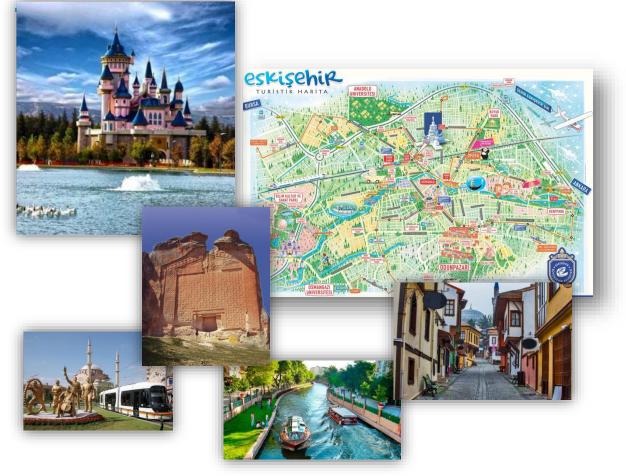

### ESKİŞEHİR

The area is inhabited since before the Phrygians founded Doryleaum near today's Eskisehir. The area to the south of Eskişehir is known as " Phrygian Valley" even today and contains many remnants from Phrygians (some parts of the valley is within the borders of Kütahya and Afyonkarahisar provinces). Eskişehir is a haven of liberalism in a largely conservative region, which stems from the large student population, as well as the already- progressive-minded culture of refugees from Crimea and Balkans settled in the city in the late 19th century during the decline of Ottoman Empire, descendants of whom constitute most of the native population. https://www.eskisehir.bel.tr/assets/dosyalar/tanitim-katalogu/eng.pdf

### **OLD TOWN CITY**

Odunpazarı is the place where Eskişehir was founded and is on the UNESCO World Temporary Heritage List. Must - seen points in old town Odunpazarı: Atlıhan Handicrafts Bazaar (Atlıhan El Sanatları Çarşısı), Kurşunlu Mosque and Complex (Kurşunlu Camii ve Külliyesi), Tatar Culture House (Tatar Kültür Evi) and Ottoman House (OsmanlıEvi).

#### **MUST- SEEN MUSEUMS IN OLD TOWN**

-Odunpazarı Modern Museum (OMM) -The Contemporary Glass Arts & Eskişehir Urban Memory Museum -YılmazBüyükerşen wax sculptures museum -KurşunluKülliyesi Complex -Meerschaum Gallery -Museum of the Republican History -Turkish Bath Museum -Wooden Works Museum

-Eskisehir Museum of Independence